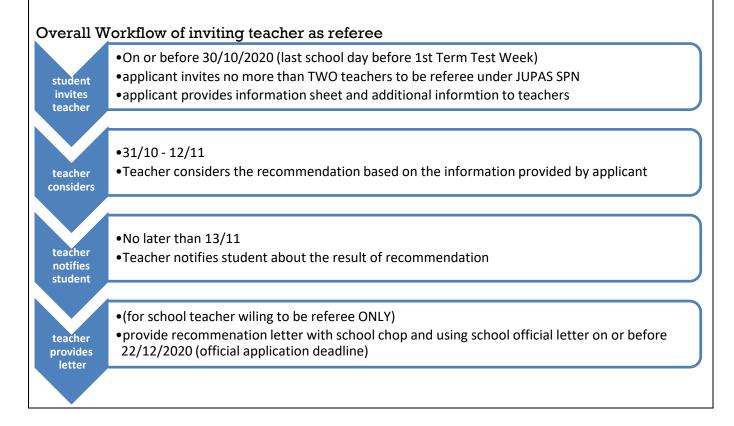

### Information to teacher: (Cont'd)

- To ensure applicant invites teacher properly with complete relevant information for his/her consideration, every applicant is required to invite teachers on or before 30/10/2020 (last school day after 1<sup>st</sup> Test Week) with the following documents
  - i. completed Information Sheet (Page 4-6) of this document
  - ii. hard copy of "Additional Information"
- 2. Applicant is not allowed to invite more than TWO teachers.
- 3. Teacher recommendation is NOT a must for application. Applicant could provide recommendation from advisor or referee outside school.
- 4. **If teacher refuses to be referee** after considering information given by applicant, he/she is strongly advised to notify applicant no later than 13/11/2020.
- 5. If school teacher is willing to be referee , referee is highly recommended to provide recommendation in ENGLISH since the information will probably be read by some non-Chinese speakers. School official letter and school chop are required in the recommendation. Referee may be invited to re-submit the letter if the recommendation letter is not fulfill the requirements of JUPAS office. Sample of letter could be found on Page 3.
- Applicant is required to complete and return the application form together with the recommendation letter, if any, to office staff by <u>4:00 p.m.</u> on <u>22/12/2020 (Warm X'mas)</u>. Teacher Referee has to provide recommendation letter before the above official deadline.
- 7. Result of application will be released to applicant individually by official mail on or before 30 April, 2021.
- 8. Teacher could approach Miss Chung ST (CST) for further details.